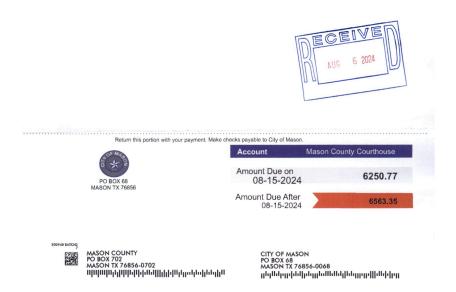

5/30/25, 11:20 AM AllViewPrint

HOURS OF OPERATION 8:00 AM - 5:00 PM MONDAY THRU FRIDAY (325) 347-6449 Bill Date: 07-29-2024 Mason County Previous Balance: 0.00 Current Charges: 6250.77

Amount Due on 08-15-2024

6250.77

## **Account Summary**

| Account     | Name                    | Service Address P | revious Balance | Amount Due |
|-------------|-------------------------|-------------------|-----------------|------------|
| 01-00222-01 | Mason County Courthouse | 201 Fort Mckavitt | 0.00            | 2334.68    |
| 01-00226-01 | Mason County Ems        | 220 Moody         | 0.00            | 622.09     |
| 01-00221-02 | Mason County Law        | 210 Westmoreland  | 0.00            | 519.66     |
| 01-00233-02 | Mason County Annex      | 205 Westmoreland  | 0.00            | 395.27     |
| 01-00243-01 | Mason County Jail       | 125 Westmoreland  | 0.00            | 685.13     |
| 02-00327-01 | Mason County Historical | 505 Moody         | 0.00            | 906.05     |
| 02-00342-01 | Mason County Library    | 410 Post Hill     | 0.00            | 619.15     |
| 01-01663-01 | Mason County Tower      | 102 Cardinal      | 0.00            | 168.74     |
|             |                         | Total America     | 4 D             | 6250 77    |